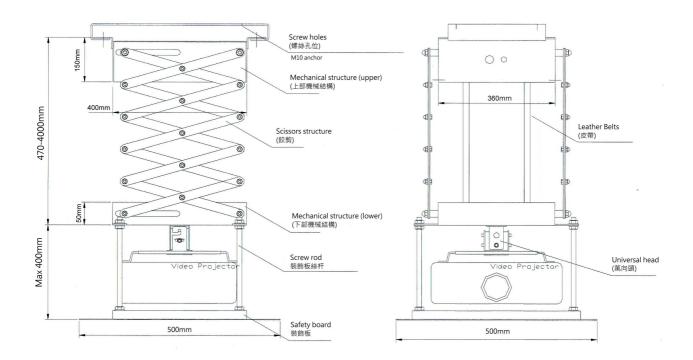

## **Specification**

- Motion max distance: 4000mm
- Weight: 20kg
- Load weight: 20kg
- Board size L x W (mm): 500 x 500
- Between true ceiling and false ceiling the height(mm): 700
- Power Supply: 220 V / 50 ~ 60 Hz
- Dimensions: 400(W) x 360 (D) x470(H) mm.

# <u>Drawing</u>