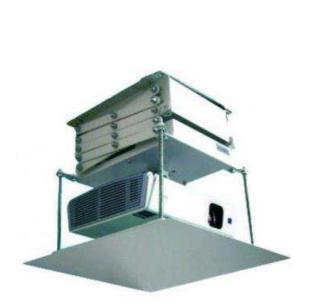

# YTK C240 4M Projector Lift

### **Features**

- 4m projector lift
- Supply RS232/RS485, Including: Manual and wireless remote control
- Function: Up, Down, stop
- Material: Iron of A3
- USA damping motor , Brake Function
- The left / right is 8 groups scissors x 2, Two section of distance corrections for lift function (close, normal setting)
- The adjustable projector angle mount bracket (the left/right 0-30  $\degree\,$  ; Up/Down 0-40  $\degree\,$  )
- Automatic setting of two section: stop
- Color: Phenolic plastics , Surface treatment: Bake of high temperature

## **Specification**

- Motion max distance: 4000mm
- Weight: 20kg
- Load weight: 20kg
- Board size L x W (mm): 500 x 500
- Between true ceiling and false ceiling the height(mm): 700
- Power Supply: 220 V / 50 ~ 60 Hz
- Dimensions: 400(W) x 360 (D) x470(H) mm.